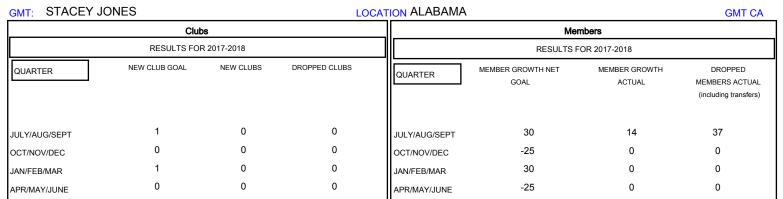

## District 34 A

Results as of: 09/30/2017

| DROPPED CLUBS: 0  DROPPED MEMBERS |    | 9 CLUBS OF 45 ADDED 1 OR MORE<br>NEW MEMBERS | GENDER DISTRIBUTION  MALE 805 (71.94%)  FEMALE 314 (28.06%)  Women Percentage Fiscal Year Goal: 30% |     |
|-----------------------------------|----|----------------------------------------------|-----------------------------------------------------------------------------------------------------|-----|
| DECEASED                          | 4  | CLICK HERE FOR CUMULATIVE  MEMBERSHIP DATA   | TOTAL FAMILY UNIT MEMBERS 2                                                                         | 227 |
| CLUB CANCELLED                    | 0  |                                              |                                                                                                     | 116 |
| OTHER                             | 33 |                                              | FAMILY MEMBERS PAYING HALF 1 DUES                                                                   | 116 |
| TOTAL                             | 37 |                                              |                                                                                                     |     |