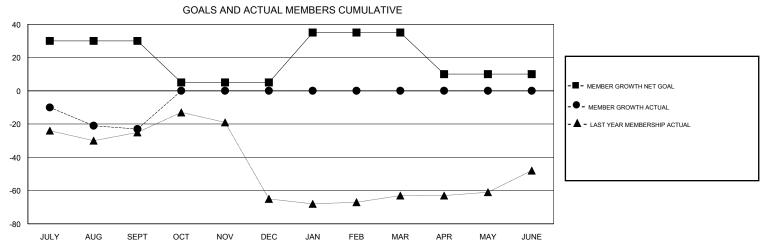

## District 34 A

Results as of: 09/30/2017

| DROPPED CLUBS: 0  DROPPED MEMBERS |    | 9 CLUBS OF 45 ADDED 1 OR MORE<br>NEW MEMBERS | GENDER DISTRIBUTION  MALE 805 (71.94%)  FEMALE 314 (28.06%)  Women Percentage Fiscal Year Goal: 30% |     |
|-----------------------------------|----|----------------------------------------------|-----------------------------------------------------------------------------------------------------|-----|
| DECEASED                          | 4  | CLICK HERE FOR CUMULATIVE  MEMBERSHIP DATA   | TOTAL FAMILY UNIT MEMBERS 2                                                                         | 227 |
| CLUB CANCELLED                    | 0  |                                              |                                                                                                     | 116 |
| OTHER                             | 33 |                                              | FAMILY MEMBERS PAYING HALF 1 DUES                                                                   | 116 |
| TOTAL                             | 37 |                                              |                                                                                                     |     |